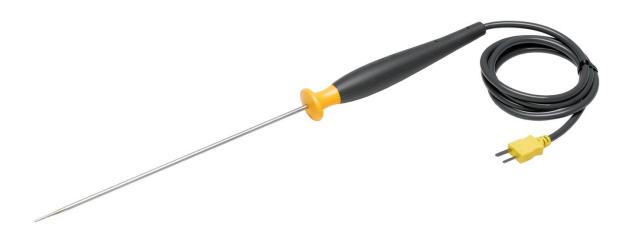

## Fluke 80PK-26 SureGrip™ Tapered Temperature Probe

# Product overview: Fluke 80PK-26 SureGrip™ Tapered Temperature Probe

Type-K thermocouple with tapered tip for use in air, non-caustic gas and surface applications.