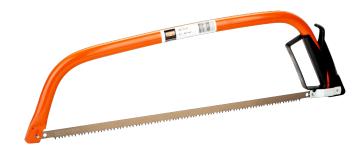

## SE-16-21-23

General Purpose Bow Saw with 23 Toothed Blade 21"

## PRODUCT DETAILS

• Teeth points high-frequency, heat induction hardened for long-lasting performance

51 supplied with peg tooth blade for dry wood,
23 supplied with raker tooth blade for green wood

• The knuckle protector provides comfort and safety

- Powder painted steel tube for excellent rust protection
- SE-16 with pointed nose for better access in tight areas

• Professional bow saw for all types of work, especially in building, gardening, farming and forestry applications