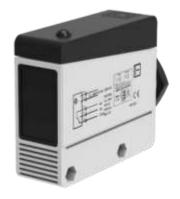

## **Mechanical Specifications**

| Body Style       | Block      |
|------------------|------------|
| Mounting Type    | Screw      |
| Housing Material | PC/ABS     |
| Dimensions       | 88*65*25mm |
| Gross Weight     | 230g       |

# **Protection Category**

| IP Rating | IP67 |
|-----------|------|