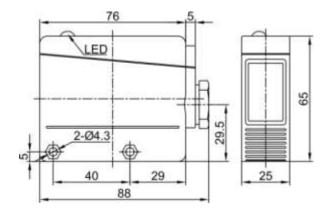

## **Mechanical Specifications**

| Body Style       | Block      |
|------------------|------------|
| Mounting Type    | Screw      |
| Housing Material | PC/ABS     |
| Dimensions       | 88*65*25mm |
| Gross Weight     | 230g       |

# **Dimension and Wiring**

Relay output