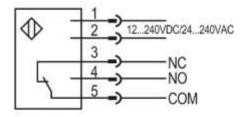

## **Electrical Specifications**

| Operating Supply Voltage | 24240VAC/12240 VDC   |
|--------------------------|----------------------|
| Current Consumption      | ≤35mA                |
| Residual voltage         |                      |
| Load Current             | ≤3A                  |
| Voltage withstand        | 2000V/AC 50/60Hz 60s |
| Insulation resistance    | ≥50MΩ(500VDC)        |
| Vibration resistance     | 1050Hz (0.5mm)       |
| Circuit Protection       | No                   |

# **Dimension and Wiring**

Relay output