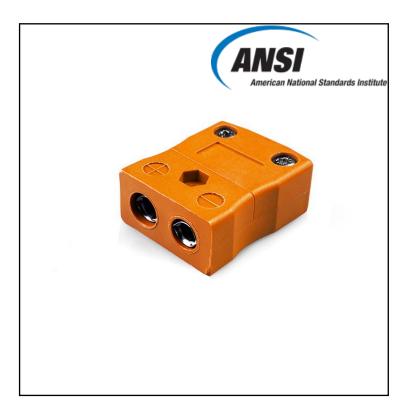

## **FEATURES**

- Accepts standard round plug pins, contacts are polarised to prevent incorrect connection
- Standard connector size
- ANSI colour coded
- The American
   National Standards
   Institute (ANSI)
   coordinates U.S.
   standards with
   international
   standards so that
   American products
   can be used
   worldwide.

# RS PRO Standard Thermocouple Connector In-Line Socket AS-N-F Type N ANSI

RS Stock No.: 769-1313

RS Professionally Approved Products bring to you professional quality parts across all product categories. Our product range has been tested by engineers and provides a comparable quality to the leading brands without paying a premium price.

### **Product Description**

Accepts standard round plug pins, suitable for industrial applications

### **Specifications**

| Thermocouple Type | N ANSI                      |
|-------------------|-----------------------------|
| Connector Type    | Socket                      |
| Connector Size    | Standard                    |
| Colour            | Orange                      |
| Max. Temperature  | 220°C                       |
| +Positive Contact | Nickel / Chromium / Silicon |
| -Negative Contact | Nickel Silicon              |