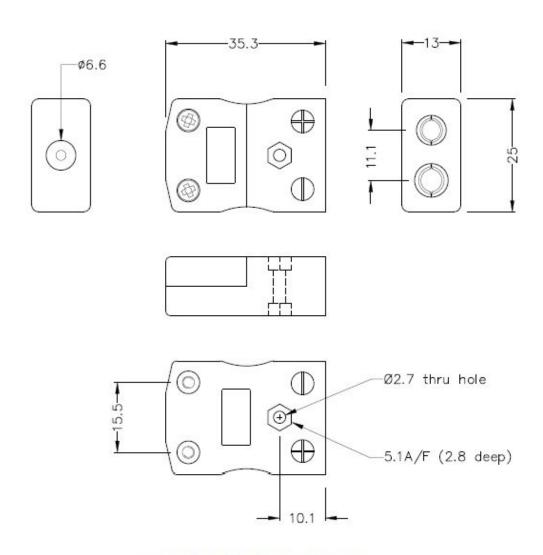

### Click below to view:

**RS Pro Thermocouple Connector Selection Guide** 

Standard in-line Socket

(dimensions in mm)

RS Components is a leading provider for Automation and Control Gear, below is a selection of best selling products: