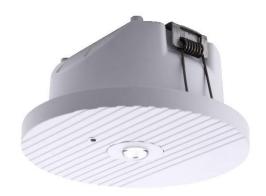

## RS Pro 3W Surface & Recessed Downlight

RS Stock No: 189-6586

This RS Pro Surface & Recessed Downlight is suitable for use in both Industrial and commercial applications, such as hospitals, factories, leisure facilities, schools and hotels. This Fitting is supplied non-maintained with 3 interchangeable optical lenses. This fitting can be surface and recessed mounted.