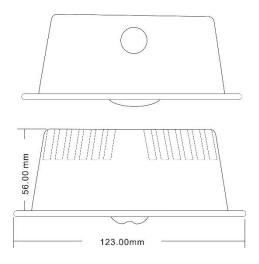

## RS Pro 3W Surface & Recessed Downlight

RS Stock No: 189-6586

This RS Pro Surface & Recessed Downlight is suitable for use in both Industrial and commercial applications, such as hospitals, factories, leisure facilities, schools and hotels. This Fitting is supplied non-maintained with 3 interchangeable optical lenses. This fitting can be surface and recessed mounted.