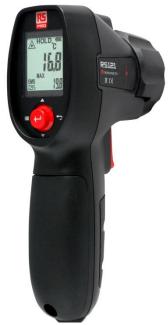

# **RS PRO RS121 None-Contact IR Thermometer**

**Display Side** 

### **Additional Features:**

- Large scale display with bright white LED backlit
- Display MAX, MIN, AVG or MAX-MIN Difference
- Hi and Lo alarms for measurements outside the limits
- Powered by 3 Standard AA size batteries
- Soft Gun Case included