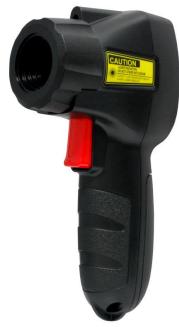

# **RS PRO RS121 None-Contact IR Thermometer**

**Display Side** 

#### Features:

- Distance/Spot Ratio 12:1 (calculated by 95% energy)
- Simply operated by one navigator and one trigger only,
- Precise laser pointing indication of measured area
- Ergonomically designed pistol grips