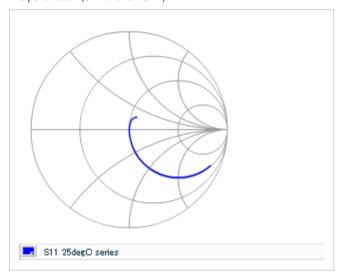

Frequency characteristics (ESR, Impedance)

DC bias characteristics

Capacitance - temperature characteristics

S parameter (Smith chart S11)

AC voltage characteristics

Calorific property by ripple current

2 of 2