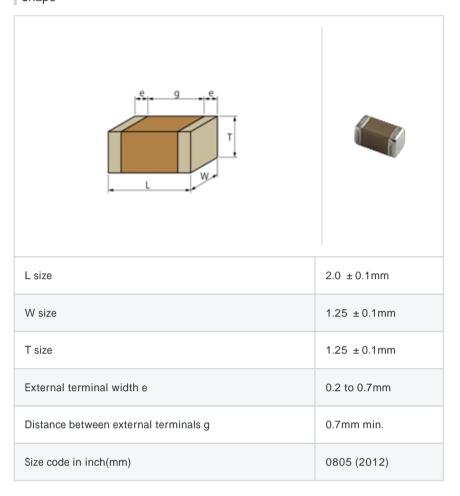

# GRM21BR61C106KE15#

"#" indicates a package specification code.













< List of part numbers with package codes > GRM21BR61C106KE15L , GRM21BR61C106KE15K

#### Shape



## References

| Packaging | Specifications        | Minimum quantity |
|-----------|-----------------------|------------------|
| L         | 180mm Embossed taping | 3000             |
| K         | 330mm Embossed taping | 10000            |

| Mass (typ.) |      |  |
|-------------|------|--|
| 1 piece     | 17mg |  |
| 180mm Reel  | 102g |  |

## Specifications

| Capacitance                                      | 10μF ± 10% |
|--------------------------------------------------|------------|
| Rated voltage                                    | 16Vdc      |
| Temperature characteristics (complied standard)  | X5R(EIA)   |
| Capacitance change rate                          | ± 15.0%    |
| Temperature range of temperature characteristics | -55 to 85  |
| Operating temperature range