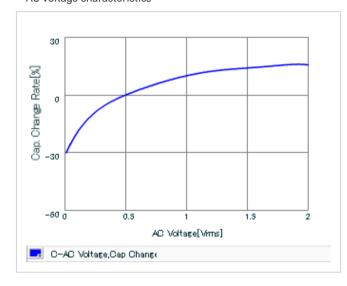

Frequency characteristics (ESR, Impedance)

DC bias characteristics

Capacitance - temperature characteristics

S parameter (Smith chart S11)

AC voltage characteristics

Calorific property by ripple current

2 of 2