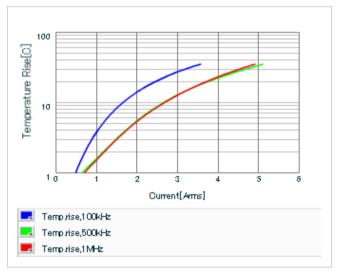

Frequency characteristics (ESR, Impedance)

DC bias characteristics

Capacitance - temperature characteristics

S parameter (Smith chart S11)

AC voltage characteristics

Calorific property by ripple current

2 of 2