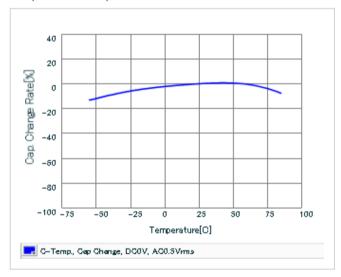

Frequency characteristics (ESR, Impedance)

DC bias characteristics

Capacitance - temperature characteristics

S parameter (Smith chart S11)

AC voltage characteristics

Calorific property by ripple current

2 of 2