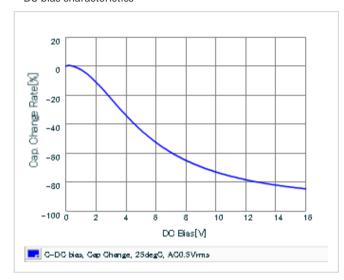

Frequency characteristics (ESR, Impedance)

DC bias characteristics

Capacitance - temperature characteristics

S parameter (Smith chart S11)

AC voltage characteristics

Calorific property by ripple current

2 of 2