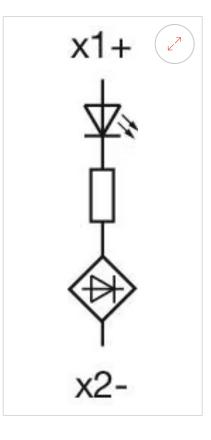

--------------------------------------------------------------|
| Terminal details 1: | Solid 2 x (0.25 1.5mm <sup>2</sup> )<br>Finely stranded<br>- Without end sleeves 2 x (0.5 1.5 mm <sup>2</sup> )<br>- With end sleeves 2 x (0.5 0.75 mm <sup>2</sup> )<br>- For AWG cables for auxiliary contacts 2 x (24 16) |
| Weight:             | 0.009 kg                                                                                                                                                                                                                     |

#### CERTIFICATE

| REACH: | REACH compliant |
|--------|-----------------|
| RoHS:  | RoHS compliant  |

#### Short Description:

#### Wiring diagrams:

#### Illumination element, Spring-type terminal, Blue, 6 / 24 V AC/DC, Front mounting



#### **Dimension drawings:**