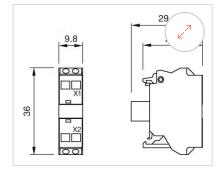

------------------------------|
| Terminal details 1: | Solid 2 x (0.25 1.5mm <sup>2</sup> )<br>Finely stranded<br>- Without end sleeves 2 x (0.5 1.5 mm <sup>2</sup> )<br>- With end sleeves 2 x (0.5 0.75 mm <sup>2</sup> )<br>- For AWG cables for auxiliary contacts 2 x (24 16) |
| Weight:             | 0.009 kg                                                                                                                                                                                                                     |

#### CERTIFICATE

| REACH: | REACH compliant |
|--------|-----------------|
| RoHS:  | RoHS compliant  |

#### Short Description:

#### Wiring diagrams:

#### Illumination element, Spring-type terminal, Blue, 6 / 24 V AC/DC, Front mounting



#### **Dimension drawings:**