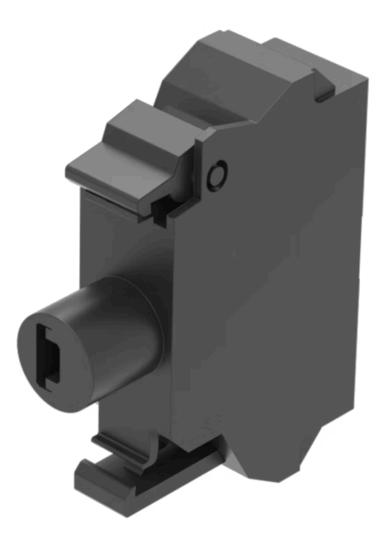

# Illumination element

45-320.1J41

https://rs-online.eao.com/p/45-320.1J41

## 45-320.1J41 Illumination element

| MOUNTING                   |                |
|----------------------------|----------------|
| Component mounting type:   | Front mounting |
| OPERATING-/INDICATION PART |                |
| Illumination colour:       | Blue           |
| ELECTRICAL CHARACTERISTICS |                |
| ELECTRICAL CHARACTERISTICS |                |
| Operating voltage:         | 6 / 24 V AC/DC |
| Surge voltage resistance:  | 4 kV           |
| Lumi. Intensity:           | 280 - 710 mcd  |
|                            |                |

#### Illumination element, Spring-type terminal, Blue, 6 / 24 V AC/DC, Front mounting