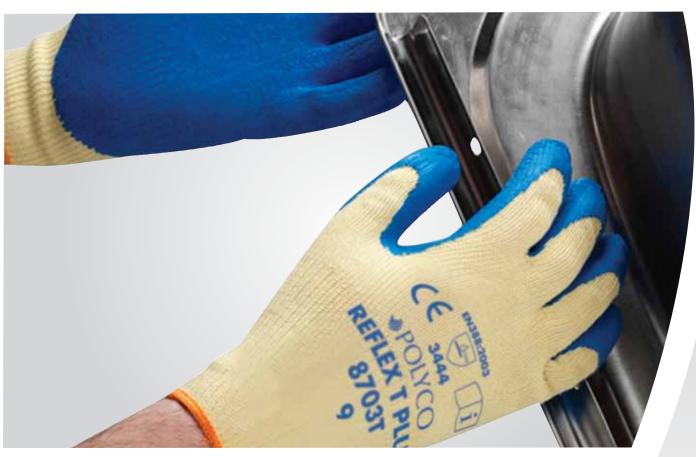

## A durable glove offering excellent wet and dry grip

Reflex® T from Polyco is a seamless knitted para-aramid liner with a crinkle latex palm coating providing excellent grip and good all round protection.

The cut resistant para-aramid lining provides protection from slashes, cuts and sharp objects. The crinkle latex palm coating as well as providing excellent tear and puncture resistance, also ensures safe handling in both wet and dry environments. The elasticity of natural latex means that it is extremely flexible, which together with the seamless liner and elasticated knit wrist, makes it very comfortable especially in prolonged use. The protective properties of the Reflex® T make it ideal for use in industries where safe handling and good cut protection is needed.

## **Handling Applications**

- Automotive Manufacturing
- Glass Manufacturing
- Sheet Metal Fabrication

| 8 8702T<br>9 8703T<br>10 8704T | Size | Code  |  |
|--------------------------------|------|-------|--|
|                                | 9    | 8703T |  |