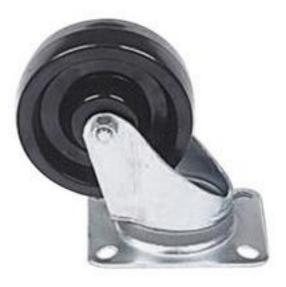

#### **Product Details**

RS Pro swivel castor has load capacity of 120 kg. This high temperature thermoplastic castor features phenolic resin hub for a strong and easy roll.

#### **Features and Benefits**

- Very wide operating temperature range of -70 to +280°C
- Available in fixed, swivel and braked swivel versions
- Fixing centres 80 x 60 mm
- Fixing holes M8 clearance

# ENGLISH

| Features                | High Temperature |
|-------------------------|------------------|
| Fixing Centres (Length) | 80 mm            |
| Fixing Centres (Width)  | 60 mm            |
| Fixing Centres          | 80 x 60 mm       |
| Fixing Plate Dimensions | 100 x 80 mm      |
| Fixing Plate Length     | 100 mm           |
| Fixing Plate Width      | 80 mm            |
| Hub Material            | Phenolic Resin   |
| Includes Brake          | No               |
| Load Capacity           | 120 kg           |
| Number of Fixing Holes  | 4                |
| Overall Height          | 123 mm           |
| Rotation                | Swivel           |
| Tyre Material           | Phenolic         |
| Wheel Diameter          | 100 mm           |
|                         |                  |