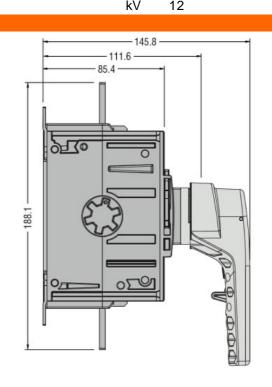

# Fourth pole add-on, simultaneous closing operation as switch disconnector poles, IEC/EN. For GL0400C1 version



| Product designation                           |     | Fourth pole |
|-----------------------------------------------|-----|-------------|
| Product type designation                      |     | GLX42       |
| Number of poles                               | Nr. | 1           |
| Operating voltage type                        |     | AC          |
| Contact characteristics                       |     |             |
| IEC Conventional free air thermal current Ith | Α   | 400         |
| Rated insulation voltage Ui IEC/EN            | V   | 1000        |
| Rated impulse withstand voltage Uimp          | kV  | 12          |

## Dimensions





## Wiring diagrams



### Certifications and compliance

### Compliance

IEC/EN 60947-1



#### GLX420400

Fourth pole add-on, simultaneous closing operation as switch disconnector poles, IEC/EN. For GL0400C1 version

IEC/EN 60947-3

ETIM classification

ETIM 8.0

EC002498 -Accessories/spare parts for lowvoltage switch technology