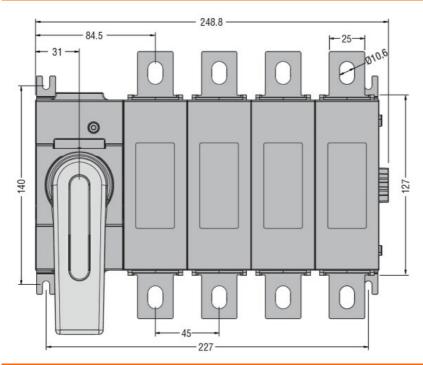

# Fourth pole add-on, simultaneous closing operation as switch disconnector poles, IEC/EN. For GL0400C1 version



| Product designation                           |     | Fourth pole |
|-----------------------------------------------|-----|-------------|
| Product type designation                      |     | GLX42       |
| Number of poles                               | Nr. | 1           |
| Operating voltage type                        |     | AC          |
| Contact characteristics                       |     |             |
| IEC Conventional free air thermal current Ith | Α   | 400         |
| Rated insulation voltage Ui IEC/EN            | V   | 1000        |
| Rated impulse withstand voltage Uimp          | kV  | 12          |

## Dimensions





## Wiring diagrams



### Certifications and compliance

### Compliance

IEC/EN 60947-1



#### GLX420400

Fourth pole add-on, simultaneous closing operation as switch disconnector poles, IEC/EN. For GL0400C1 version

IEC/EN 60947-3

ETIM classification

ETIM 8.0

EC002498 -Accessories/spare parts for lowvoltage switch technology