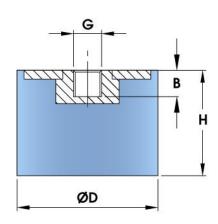

H = Height

D = Diameter

G = Thread

| RS Code<br>(mm) | Rubber<br>Hardness | Diameter<br>(mm) | Height<br>(mm) | G<br>(mm) | Max<br>Compression |
|-----------------|--------------------|------------------|----------------|-----------|--------------------|
|                 | (ShA)              |                  |                |           | Load (KG)          |
| 1893224         | 45                 | 15               | 15             | M5        | 6                  |
| 1893204         | 45                 | 15               | 20             | M5        | 4.9                |
| 1893199         | 60                 | 30               | 17             | M8        | 63                 |
| 1893210         | 60                 | 50               | 21             | M10       | 230.6              |
| 1893227         | 60                 | 75               | 40             | M12       | 403                |