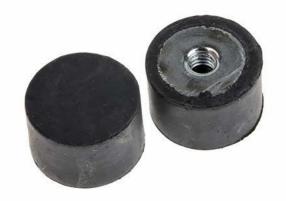

## **RS PRO Cylindrical Female Foot**

Cylindrical Bobbin mounts are simple and cost-effective vibration isolators that are used in compression. Please note the thread size (G) is equal to thread depth. As standard with zinc plated mild steel plate.