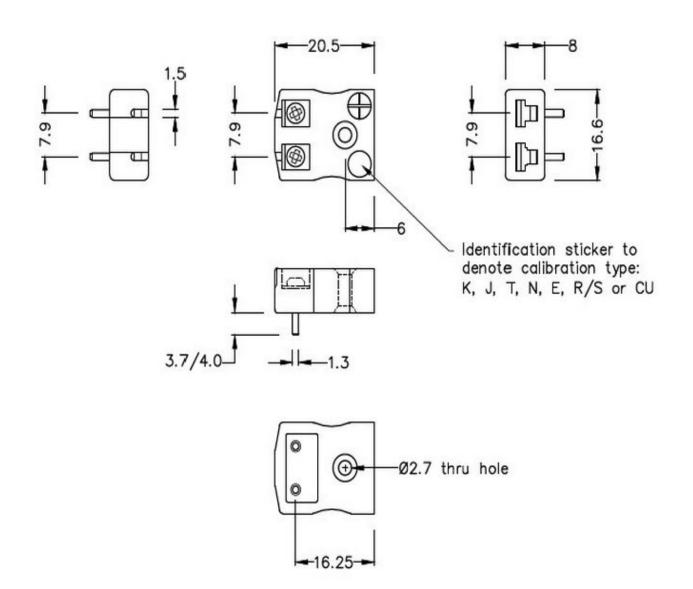

# **Miniature PCB Socket**

(dimensions in mm)

RS Components is a leading provider for Automation and Control Gear, below is a selection of best selling products:

RS Components is a leading provider for Automation and Control Gear, below is a selection of best selling products: