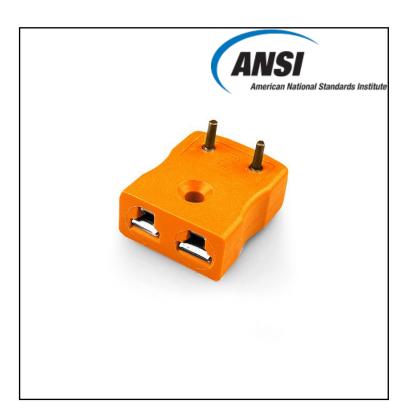

# RS PRO PCB Mounting Thermocouple Connector Socket AM-N-PCB Type N ANSI

RS Stock No.: 769-1271

RS Professionally Approved Products bring to you professional quality parts across all product categories. Our product range has been tested by engineers and provides a comparable quality to the leading brands without paying a premium price.

## **Product Description**

Specially designed for PCBs, solid pins for direct board mounting & provision for CJC sensor

#### **Specifications**

| Thermocouple Type | N ANSI                      |
|-------------------|-----------------------------|
| Connector Type    | PCB socket                  |
| Connector Size    | Miniature                   |
| Colour            | Orange                      |
| Max. Temperature  | 220°C                       |
| +Positive Contact | Nickel / Chromium / Silicon |
| -Negative Contact | Nickel Silicon              |