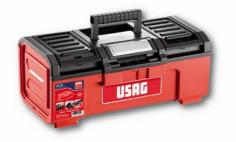

## **TOOL BOX 16" (EMPTY)**

## **PROMO**

- One-hand opening system
- High resistant plastic material
- 2 compartments for small objects on the cover
- Possibility to close with a padlock (not supplied)
- Foldaway handle
- Inside removable tray

## Family details

| Code      | LxPxH mm    | Weight kg | Quantity for packaging |
|-----------|-------------|-----------|------------------------|
| U06410004 | 394x220x162 | 1,2       | 1                      |