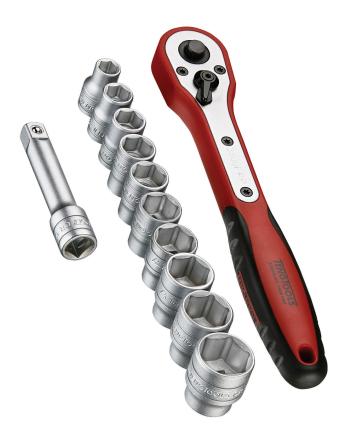

## 12 PIECE 3/8" DRIVE SOCKET SET

Teng Tools M3812N1 12 Piece 3/8" Drive Socket Set

Item ID M3812N1

£69.48 (INC VAT)

A basic no-nonsense 12 piece 3/8" drive set of sockets with an FRP ratchet and an extension bar. The set is supplied in a clip box which stores the sockets and includes a clip rail facility for adding extra sockets.

## **CONTENTS**

| Regular sockets | 3/8" drive | 8, 10, 11, 12, 13, 14, 15, 16, 17, 19mm |
|-----------------|------------|-----------------------------------------|
| Accessories     | 3/8" drive | FRP ratchet, 3" extension bar           |