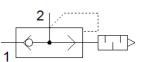

## quick exhaust valve SEU-3/8 Part number: 6755

With built-in silencer.

The exhaust noise level is measured at 6 bar to atmosphere at 1 m distance.

## **Data sheet**

| Feature                                                | Value                                                                       |
|--------------------------------------------------------|-----------------------------------------------------------------------------|
| Valve function                                         | Quick exhaust                                                               |
| Pneumatic connection, port 1                           | G3/8                                                                        |
| Pneumatic connection, port 2                           | G3/8                                                                        |
| Mounting type                                          | Threaded                                                                    |
| Standard nominal flow rate, exhaust                    | 2,280 l/min                                                                 |
| Standard flow rate for exhaust 6->0 bar                | 4,680 l/min                                                                 |
| Standard nominal flow rate for pressurisation 6->5 bar | 2,880 l/min                                                                 |
| Operating pressure                                     | 0.2 10 bar                                                                  |
| Ambient temperature                                    | -20 75 °C                                                                   |
| Material housing                                       | Aluminium die cast                                                          |
| Operating medium                                       | Compressed air in accordance with ISO8573-1:2010 [7:-:-]                    |
| Nominal size                                           | 11 mm                                                                       |
| Assembly position                                      | Any                                                                         |
| Note on operating and pilot medium                     | Lubricated operation possible (subsequently required for further operation) |
| Medium temperature                                     | -20 75 °C                                                                   |
| Sound pressure level                                   | 83 dB(A)                                                                    |
| Product weight                                         | 160 g                                                                       |
| Material seals                                         | NBR                                                                         |