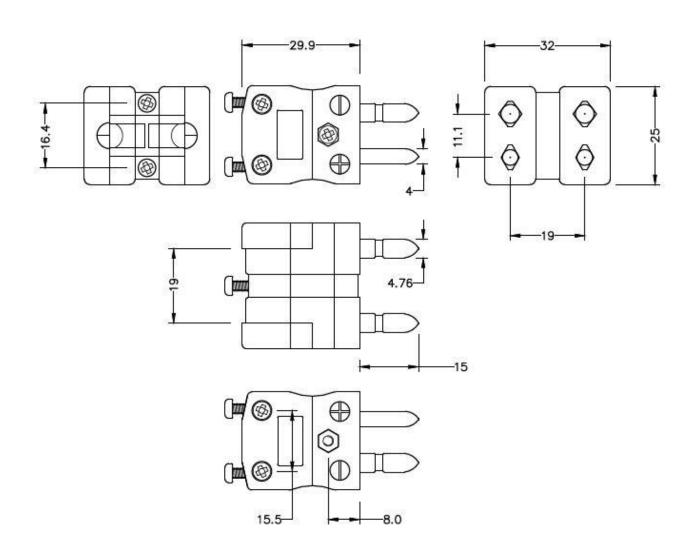

### Click below to view:

**RS Pro Thermocouple Connector Selection Guide** 

Standard Duplex in-line Plug (dimensions in mm)

RS Components is a leading provider for Automation and Control Gear, below is a selection of best selling products: