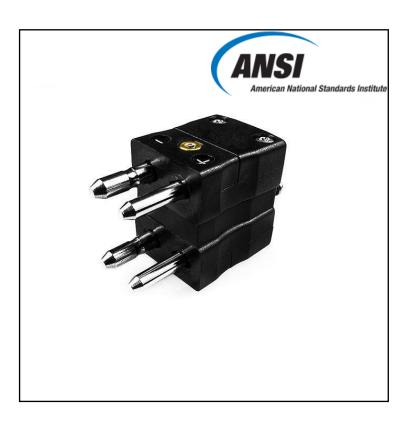

# RS PRO Standard Thermocouple Connector Duplex Plug AS-J-MD Type J ANSI

RS Stock No.: 769-1451

RS Professionally Approved Products bring to you professional quality parts across all product categories. Our product range has been tested by engineers and provides a comparable quality to the leading brands without paying a premium price.

### **Product Description**

Plugs fitted with solid thermocouple pins. Rugged glass filled polyester bodies, suitable for industrial applications.

### **Specifications**

| Thermocouple Type | J ANSI           |
|-------------------|------------------|
| Connector Type    | Duplex Plug      |
| Connector Size    | Standard         |
| Colour            | Black            |
| Max. Temperature  | 220°C            |
| Pins              | Solid Round Pins |
| +Positive Contact | Iron             |
| -Negative Contact | Copper Nickel    |