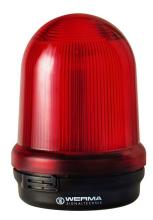

## Midi free-standing Beacons / LED Permanent-/ Blink-/ Revolving Light 829 LED Perm./Blink/Rot. Beacon BM 24VDC RD

i

Part No.: 829.150.55

| Height                       | 137 mm             |
|------------------------------|--------------------|
| Diameter                     | 98 mm              |
| Materials                    | PC<br>PC/ABS       |
| Dome colour                  | Red                |
| Housing colour               | Black              |
| Protection category          | IP65               |
| Connection                   | Screw terminals    |
| cross-sectional area maximum | 2,50mm² / 14AWG    |
| Cable entry                  | Rubber pinch       |
| Cable entry minimum          | d = 5 mm           |
| Cable entry maximum          | d = 7 mm           |
| Type of fixing               | Base mounting      |
| Working temperature minimum  | -20°C              |
| Working temperature maximum  | +50°C              |
| Weight with packaging        | 262 g              |
| Product weight               | 167 g              |
| ELECTRICAL DATA              |                    |
| Operating voltage            | 24V                |
| Operating voltage type       | DC                 |
| Operating voltage tolerance  | +/- 10%            |
| Rated operational voltage    | 24 VDC             |
| Rated operational current    | 300 mA             |
| Rated inrush current         | 500 mA             |
| Protection class             | Protection class 2 |
| Pollution degree             | 3                  |
| OPTICAL DATA                 |                    |
| Light source                 | LED                |
| Light colour                 | Red                |
| Optical signal image         | Permanent          |
| Blink frequency (Hz)         | 1.5 Hz             |
|                              |                    |
| Service life optical         | 50,000 h maximum   |