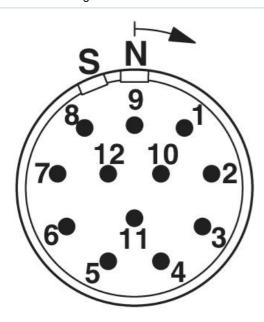

2P1N8AWA00**

Order No.: 1607236



| Commercial data          |                   |
|--------------------------|-------------------|
| EAN                      | 4046356174930     |
| Pack                     | 40 pcs.           |
| Customs tariff           | 85366990          |
| Weight/Piece             | 0.03506 KG        |
| Catalog page information | Page 55 (PC-2009) |

#### Product notes

WEEE/RoHS-compliant since: 01/01/2003



#### http://

www.download.phoenixcontact.com Please note that the data given here has been taken from the online catalog. For comprehensive information and data, please refer to the user documentation. The General Terms and Conditions of Use apply to Internet downloads.

# Diagrams/Drawings

### Diagram



## Dimensioned drawing



#### Schematic diagram



#### Address

PHOENIX CONTACT Inc., USA 586 Fulling Mill Road Middletown, PA 17057,USA Phone (800) 888-7388 Fax (717) 944-1625 http://www.phoenixcon.com



© 2010 Phoenix Contact Technical modifications reserved;