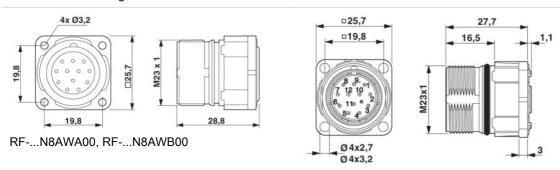

# **RF-12P1N8AWA00**

Order No.: 1607236



| Commercial data          |                   |
|--------------------------|-------------------|
| EAN                      | 4046356174930     |
| Pack                     | 40 pcs.           |
| Customs tariff           | 85366990          |
| Weight/Piece             | 0.03506 KG        |
| Catalog page information | Page 55 (PC-2009) |

#### Product notes

WEEE/RoHS-compliant since: 01/01/2003



#### http://

www.download.phoenixcontact.com Please note that the data given here has been taken from the online catalog. For comprehensive information and data, please refer to the user documentation. The General Terms and Conditions of Use apply to Internet downloads.

# Diagrams/Drawings

### Diagram



## Dimensioned drawing



#### Schematic diagram



#### Address

PHOENIX CONTACT Inc., USA 586 Fulling Mill Road Middletown, PA 17057,USA Phone (800) 888-7388 Fax (717) 944-1625 http://www.phoenixcon.com



© 2010 Phoenix Contact Technical modifications reserved;