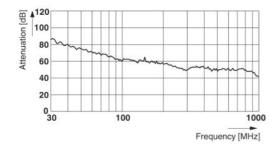

# **RF-12P1N8AWA00**

Order No.: 1607236



| Commercial data          |                   |
|--------------------------|-------------------|
| EAN                      | 4046356174930     |
| Pack                     | 40 pcs.           |
| Customs tariff           | 85366990          |
| Weight/Piece             | 0.03506 KG        |
| Catalog page information | Page 55 (PC-2009) |

#### Product notes

WEEE/RoHS-compliant since: 01/01/2003



#### http://

www.download.phoenixcontact.com Please note that the data given here has been taken from the online catalog. For comprehensive information and data, please refer to the user documentation. The General Terms and Conditions of Use apply to Internet downloads.

# Diagrams/Drawings

### Diagram



## Dimensioned drawing



#### Schematic diagram



#### Address

PHOENIX CONTACT Inc., USA 586 Fulling Mill Road Middletown, PA 17057,USA Phone (800) 888-7388 Fax (717) 944-1625 http://www.phoenixcon.com



© 2010 Phoenix Contact Technical modifications reserved;