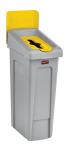

#### SLIM JIM® RECYCLING STATION MIXED RECYCLING LID INSERT, YELLOW

Slim Jim® Recycling Station Lid Inserts provide intuitive lid openings that promote recycling and improve productivity. Pair the lid insert with the 23 Gal & 33 Gal Slim Jim® Recycling Station Starter Kits (2007913 & 2171553) for an adaptable recycling solution that offers a front-of-house look with back-of-house functionality.

#### **FEATURES & BENEFITS**

- Intuitive lid openings help patrons and staff sort recyclables more effectively.
- Hinging lid inserts are optimized to fit any size recyclable
- Available in common recycling colors; Red, Yellow, Green, Blue, Dark Grey, Brown and Black
- Simple and durable execution. Components snap in place without the use of hardware.
- Compatible with the 23 Gal & 33 Gal Slim Jim® Recycling Station Starter Kits (2007913 & 2171553) and Slim Jim® Recycling Station billboards.