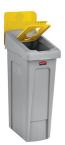

#### SLIM JIM® RECYCLING STATION MIXED RECYCLING LID INSERT, YELLOW

Slim Jim® Recycling Station Lid Inserts provide intuitive lid openings that promote recycling and improve productivity. Pair the lid insert with the 23 Gal & 33 Gal Slim Jim® Recycling Station Starter Kits (2007913 & 2171553) for an adaptable recycling solution that offers a front-of-house look with back-of-house functionality.

#### **FEATURES & BENEFITS**

- Intuitive lid openings help patrons and staff sort recyclables more effectively.
- Hinging lid inserts are optimized to fit any size recyclable
- Available in common recycling colors; Red, Yellow, Green, Blue, Dark Grey, Brown and Black
- Simple and durable execution. Components snap in place without the use of hardware.
- Compatible with the 23 Gal & 33 Gal Slim Jim® Recycling Station Starter Kits (2007913 & 2171553) and Slim Jim® Recycling Station billboards.