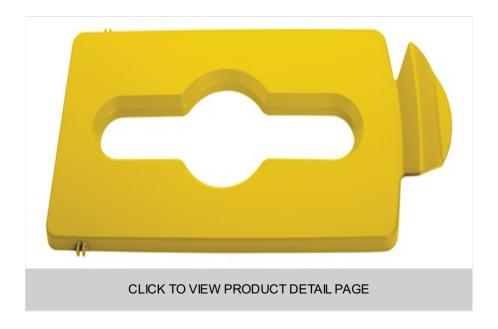

## SLIM JIM® RECYCLING STATION MIXED RECYCLING LID INSERT, YELLOW

SKU: 2007883

#### SLIM JIM® RECYCLING STATION MIXED RECYCLING LID INSERT, YELLOW

Slim Jim® Recycling Station Lid Inserts provide intuitive lid openings that promote recycling and improve productivity. Pair the lid insert with the 23 Gal & 33 Gal Slim Jim® Recycling Station Starter Kits (2007913 & 2171553) for an adaptable recycling solution that offers a front-of-house look with back-of-house functionality.

#### **FEATURES & BENEFITS**

- Intuitive lid openings help patrons and staff sort recyclables more effectively.
- Hinging lid inserts are optimized to fit any size recyclable
- Available in common recycling colors; Red, Yellow, Green, Blue, Dark Grey, Brown and Black
- Simple and durable execution. Components snap in place without the use of hardware.
- Compatible with the 23 Gal & 33 Gal Slim Jim® Recycling Station Starter Kits (2007913 & 2171553) and Slim Jim® Recycling Station billboards.