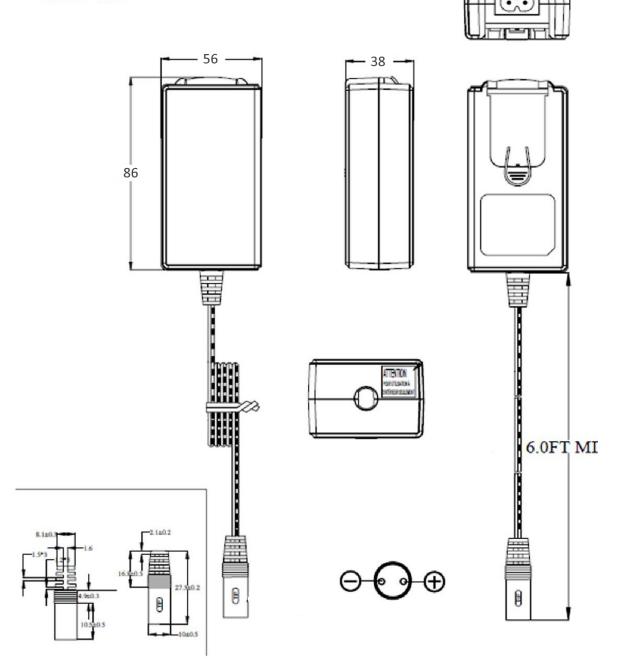

| Model       |                           |                                                                  |           |           | •          |
|-------------|---------------------------|------------------------------------------------------------------|-----------|-----------|------------|
| Input       | Input Voltage Range       | 100-240VAC                                                       |           |           |            |
|             | Input Frequency Range     | 47Hz to 63Hz                                                     |           |           |            |
|             | No Load Power Consumption | 0.3W Max                                                         |           |           |            |
|             | In-Rush Current           | 50A Max                                                          |           |           |            |
|             | Input Current             | 0.8A Max                                                         |           |           |            |
| Output      | Output Voltage            |                                                                  | +12V      | +15V      | +24V       |
|             | Output Load Range         |                                                                  | 0.01-1.5A | 0.01-1.2A | 0.01-0.75A |
| Environment | Efficiency                | <u>&lt;</u> 83%                                                  |           |           |            |
|             | Working Temperature       | 0°C-40°C                                                         |           |           |            |
|             | Working Humidity          | 10%-95%                                                          |           |           |            |
| Safety      | EMI                       | EN55022 (EN61000-3-2, EN61000-3-3)                               |           |           |            |
|             | EMC                       | EN55024 (IEC61000-4-2, IEC61000-4-3, IEC61000-4-4, IEC61000-4-5) |           |           |            |
| Dimensions  | Size                      | 86x 56x 38mm                                                     |           |           |            |

## **ENGLISH**

UNIT: mm