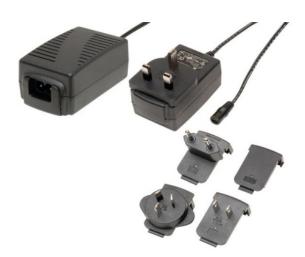

## Datasheet ECP-18 Series

18w Multi Head Plug In Power Supply

## **Features**

- Universal input
- No load power consumption
- Compact and light-weight plastic case
- Protections: Short ciruit/ Overload
- Class II power supply (without earth pin)
- Pass LPS
- 1 Year warranty