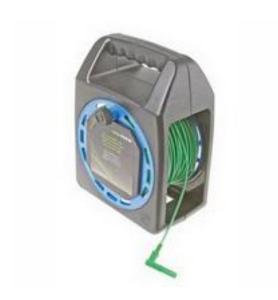

# RS Pro Green Test Lead Extension Reel, 50m Cable Length

RS Stock No: 612-0790

#### **Product Details**

RS Pro green test lead extension reel has 50 m long cable and 4 mm plug and socket size. It features CAT II safety category level and operates at a voltage rating of 1000 V.

#### **Features and Benefits**

- 50 m long cable
- 4 mm plug and socket size
- CAT II safety category level