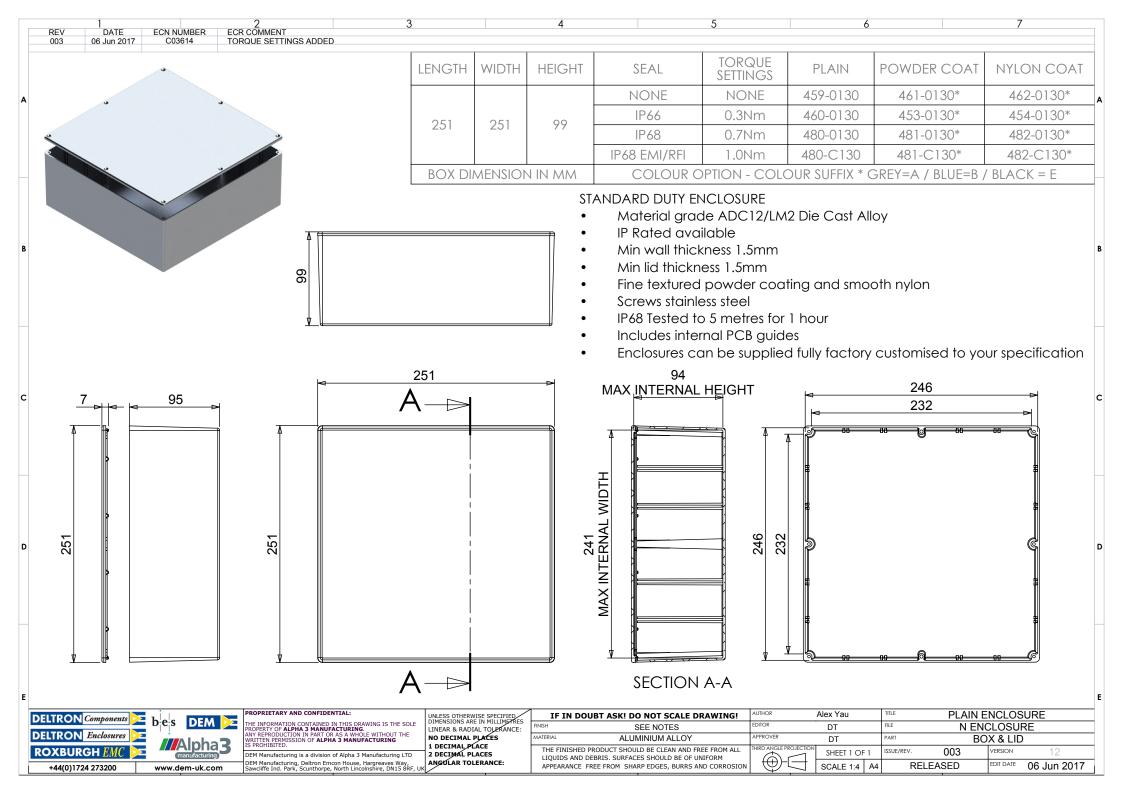

# **Available Dimensions (mm):**

| 90 x 36 x 30*   | 115 x 64 x 30*            |
|-----------------|---------------------------|
| 115 x 90 x 55*  | 115 x 65 x 55*            |
| 172 x 121 x 55* | 172 x 121 x 106*          |
| 223 x 147 x 55* | 223 x 147 x 106           |
| 275 x 176 x 65  | 141 x 102 x 76            |
| 166 x 128 x 76  | 121 x 101 x 35*           |
| 251 x 251 x 99  | 81 x 56 x 25              |
| 61 x 56 x 30    | *= Available with Flanges |
|                 |                           |

Finishes: Plain Aluminium, Powder or Nylon coat.

Coating Colours: Grey, Blue or Black.

Or choose to have your enclosure customised for bespoke finishes and colours.