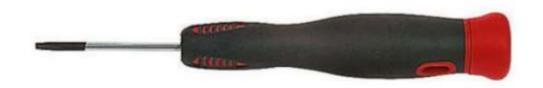

# Hex precision S/D- 0.60 x 60 mm

RS Stock number 247-492

#### **Material:**

Silicone chrome molybdenum vanadium steel for SD blades, polypropylene / TPR handles

#### Finish:

Satin chrome finish for blade with phosphate black tip, black colour TPR grip and red colour p.p injection handle

#### **Contents:**

1 pc -Hex driver precision screwdriver-  $0.6 \times 60 \text{ mm}$  with black colour TPR grip and red p.p. injection shaft & handle

#### Feature:

Blades made from high grade Chrome-vanadium steel Rotating cap allows user to drive easily and adjust precisely Tri-lode shape of handle provides comfortable grip during rotation