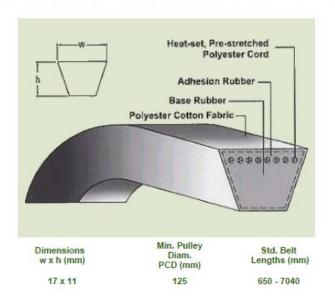

#### RS Z, A & B Section Belts

Special compounded stiff-yet-flex-crack resistant base

High modulus low stretch (hmls) polyester cords and length stabilisation process resulting in low stretch and maximum life

Polychloroprene impregnated poly-cotton jacket

Precision built belts requiring no matching or coding

Anti-static, heat, oil and abrasion resistant

Standards: API 1B, RMA IP 20, DIN 2215, ISO 4184 & BS3790

## B Section - 17mm x 11mm - Wrapped Construction

| Section - 17mm x 11mm - Wrapped Construction |                             |                              |                             |                              |                             |                              |                             |  |  |  |  |
|----------------------------------------------|-----------------------------|------------------------------|-----------------------------|------------------------------|-----------------------------|------------------------------|-----------------------------|--|--|--|--|
| Inside<br>Length<br>Li (ins)                 | Inside<br>Length<br>Li (mm) | Inside<br>Length<br>Li (ins) | Inside<br>Length<br>Li (mm) | Inside<br>Length<br>Li (ins) | Inside<br>Length<br>Li (mm) | Inside<br>Length<br>Li (ins) | Inside<br>Length<br>Li (mm) |  |  |  |  |
| B22.5                                        | 570                         | B48                          | 1215                        | B91                          | 2300                        | B151                         | 3850                        |  |  |  |  |
| B23                                          | 585                         | B48.5                        | 1225                        | B92                          | 2337                        | B152                         | 3861                        |  |  |  |  |
| B24                                          | 615                         | B49                          | 1250                        | B93                          | 2365                        | B154                         | 3912                        |  |  |  |  |
| B25                                          | 630                         | B50                          | 1275                        | B94                          | 2388                        | B155                         | 3937                        |  |  |  |  |
| B25.5                                        | 650                         | B51                          | 1300                        | B94.5                        | 2400                        | B156                         | 3950                        |  |  |  |  |
| B26                                          | 660                         | B52                          | 1320                        | B95                          | 2413                        | B158                         | 4000                        |  |  |  |  |
| B26.5                                        | 670                         | B52.5                        | 1335                        | B96                          | 2438                        | B162                         | 4115                        |  |  |  |  |
| B27                                          | 686                         | B53                          | 1350                        | B96.5                        | 2450                        | B164                         | 4165                        |  |  |  |  |
| B28                                          | 710                         | B53.5                        | 1360                        | B97                          | 2465                        | B165                         | 4200                        |  |  |  |  |
| B28.5                                        | 725                         | B54                          | 1372                        | B98                          | 2500                        | B167                         | 4250                        |  |  |  |  |
| B29                                          | 735                         | B55                          | 1400                        | B99                          | 2515                        | B170                         | 4318                        |  |  |  |  |
| B29.5                                        | 750                         | B56                          | 1425                        | B100                         | 2540                        | B173                         | 4394                        |  |  |  |  |
| B30                                          | 762                         | B57                          | 1450                        | B101                         | 2565                        | B175                         | 4450                        |  |  |  |  |
| B30.5                                        | 775                         | B58                          | 1475                        | B102                         | 2600                        | B177                         | 4500                        |  |  |  |  |
| B31                                          | 785                         | B59                          | 1500                        | B103                         | 2616                        | B180                         | 4572                        |  |  |  |  |
| B31.5                                        | 800                         | B60                          | 1525                        | B104                         | 2650                        | B185                         | 4700                        |  |  |  |  |
| B32                                          | 813                         | B61                          | 1550                        | B105                         | 2667                        | B187                         | 4750                        |  |  |  |  |
| B32.5                                        | 825                         | B62                          | 1575                        | B106                         | 2700                        | B190                         | 4826                        |  |  |  |  |
| B33                                          | 838                         | B63                          | 1600                        | B107                         | 2718                        | B193                         | 4900                        |  |  |  |  |
| B33.5                                        | 850                         | B64                          | 1625                        | B108                         | 2750                        | B195                         | 4953                        |  |  |  |  |
| B34                                          | 865                         | B65                          | 1650                        | B109                         | 2769                        | B197                         | 5000                        |  |  |  |  |
| B34.5                                        | 875                         | B66                          | 1675                        | B112                         | 2845                        | B200                         | 5080                        |  |  |  |  |
| B35                                          | 889                         | B67                          | 1700                        | B113                         | 2870                        | B204                         | 5182                        |  |  |  |  |
| B35.5                                        | 900                         | B68                          | 1725                        | B114                         | 2900                        | B208                         | 5280                        |  |  |  |  |
| B36                                          | 915                         | B69                          | 1750                        | B115                         | 2921                        | B210                         | 5334                        |  |  |  |  |
| B36.5                                        | 925                         | B70                          | 1775                        | B116                         | 2950                        | B211                         | 5359                        |  |  |  |  |
| B37                                          | 940                         | B71                          | 1800                        | B117                         | 2972                        | B216                         | 5500                        |  |  |  |  |
| B37.5                                        | 950                         | B72                          | 1825                        | B118                         | 3000                        | B220                         | 5600                        |  |  |  |  |
| B38                                          | 965                         | B73                          | 1850                        | B120                         | 3048                        | B224                         | 5690                        |  |  |  |  |
| B38.5                                        | 975                         | B74                          | 1880                        | B122                         | 3099                        | B225                         | 5700                        |  |  |  |  |