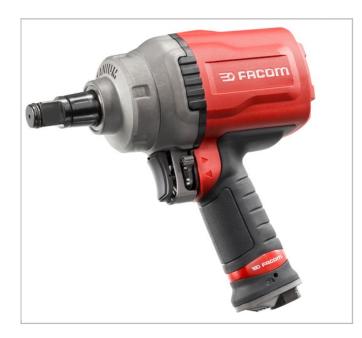

## 3/4" titanium impact wrench

## **Description:**

- Lightweight titanium housing for maximum durability.
- Feather throttle for maximum operator control.
- Titanium exhaust deflector & muffler.
- Over molded comfort grip.
- One hand power & reverse adjustment.
- Innovative motor construction increases durability.