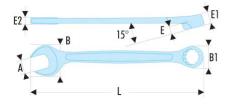

- Standard wrench for all current applications.
- High mechanical strength combined with compact size
- meeting aeronautical standards.
- Ring head:

- Ring open end (size E) designed for better access to series or embedded screws.

- OGV® profile with 12-point ring for powerful tightening while protecting the nut.

- Ring head angled at 15°.
- Open end head:
- Open end angled at 15°.
- Open end head-handle geometry optimised for increased access.
- Metric sizes: 6 to 34 mm.
- Presentation: satin chrome finish.

| A [mm]:  | 11   |
|----------|------|
| B [mm]:  | 24,5 |
| B1 [mm]: | 16,9 |
| C1 [mm]: | 8,1  |
| E [mm]:  | 4,6  |
| E1 [mm]: | 8,1  |
| E2 [mm]: | 5,5  |
| L [mm]:  | 155  |
| [g]:     | 75   |
|          |      |