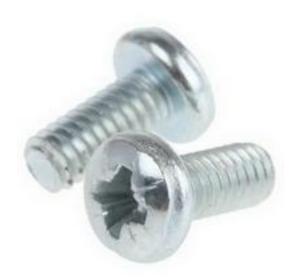

## RS Pro Bright Zinc Plated, Clear Passivated Steel Pan Head Machine Screws, 9.525mm Long

RS Stock No: 274-5222

#### **Product Details**

RS Pro machine screw measuring 9.525 mm, is made of steel with bright zinc plated and clear passivated finish. It features thread size of 8-32 UTS. This pan head machine screw meets ANSI/ASME B18.6.3 standards.

#### **Features and Benefits**

- Stainless steel construction
- Features bright zinc plated and clear passivated finish
- Manufactured to ANSI/ASME B18.6.3

## **Specifications:**

| Drive Type        | Cross                                |
|-------------------|--------------------------------------|
| Finish            | Bright Zinc Plated, Clear Passivated |
| Head Shape        | Pan                                  |
| Material          | Steel                                |
| Length            | 9.525 mm                             |
| Thread Size (UTS) | #8-32                                |
|                   |                                      |