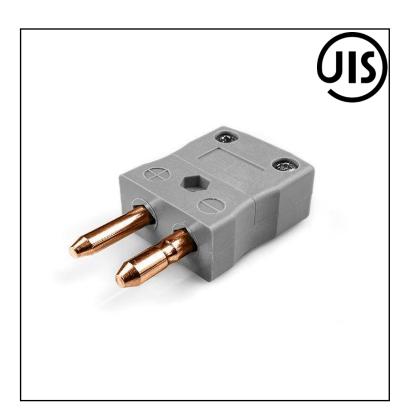

# RS PRO Standard Thermocouple Connector Plug JS-B-M Type B JIS

RS Stock No.: 771-8922

RS Professionally Approved Products bring to you professional quality parts across all product categories. Our product range has been tested by engineers and provides a comparable quality to the leading brands without paying a premium price.

#### **Product Description**

Contacts are made from true Thermocouple alloys. Suitable for industrial applications

#### **Specifications**

| Thermocouple Type | B JIS            |
|-------------------|------------------|
| Connector Type    | Plug             |
| Connector Size    | Standard         |
| Colour            | Grey             |
| Max. Temperature  | 220°C            |
| Pins              | Solid Round Pins |
| +Positive Contact | Copper           |
| -Negative Contact | Copper           |