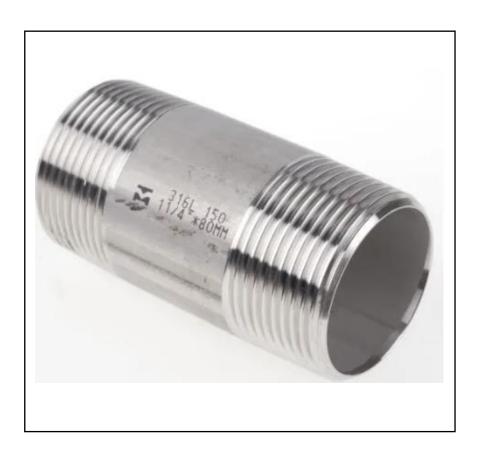

#### **FEATURES**

- 316 Stainless Steel
- 150 lb fitting
- With BSPT tapered screw end
- Barrel Nipple is made from S/40 pipe
- Various sizes available

# RS PRO Stainless Steel Circular Barrel Nipple 1-1/4in R(T) Male x 1-1/4in R(T) Male 3.15in

RS Stock No.: 499-3271

RS Professionally Approved Products bring to you professional quality parts across all product categories. Our product range has been tested by engineers and provides a comparable quality to the leading brands without paying a premium price.

#### **Product Description**

Brought to you by RS Pro, a series of stainless steel threaded fittings, suitable for applications requiring a secure and reliable pipe connection. Heavily used within the plumbing industry, water and gas will flow through in a tightly sealed construction. These fittings are made from a durable 316 stainless steel and incorporate a barrel nipple to ensure a simple and secure connection for pipe and hose work. All models are highly reliable and excellent quality.

#### **General Specifications**

| Connection 1        | 1-1/4 in R Male                                                                                                                                                |
|---------------------|----------------------------------------------------------------------------------------------------------------------------------------------------------------|
| Connection 2        | 1-1/4 in R Male                                                                                                                                                |
| Shape               | Circular                                                                                                                                                       |
| Fitting Type        | Barrel Nipple                                                                                                                                                  |
| Thread Size 1       | 1-1/4in                                                                                                                                                        |
| Thread Size 2       | 1-1/4in                                                                                                                                                        |
| Connection Gender 1 | Male                                                                                                                                                           |
| Connection Gender 2 | Male                                                                                                                                                           |
| Thread Standard 1   | R                                                                                                                                                              |
| Thread Standard 2   | R                                                                                                                                                              |
| Material            | 316 Stainless Steel                                                                                                                                            |
| Application         | All throughout the home (bathroom, kitchen etc.)Any building with running water, heating or gas; Sewage and underground networks; Ships and boats; Car engines |