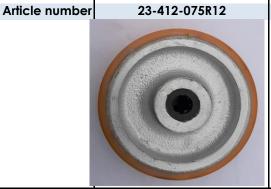

## Polyurethane-tyred wheel Ø 75 roller bearing, 160kg

Heavy duty wheel

RODUC

## **Product Details**

Wheel Rim: machined high-resistance engineered cast iron.

Tyre : cast bonded polyurethane. Hub : symmetrical, with roller bearing.

| Specifications             |                |
|----------------------------|----------------|
| Wheel Diameter - ØD ± 1%   | 75 mm          |
| Hub Type                   | Roller bearing |
| Hub Length T1              | 45 mm ±1       |
| Width of Tread T2          | 25 mm ±1       |
| Width of Tread-on floor T3 | 25 mm          |
| Axle Hole Ø d              | Ø 12 mm        |
| Hardness of tread A ±3     | A 93 Shore     |
| Load capacity              | 160 Kg         |
| Temperature                | -25 / +70 °C   |
|                            |                |
|                            |                |
|                            |                |
|                            |                |
|                            |                |
|                            |                |