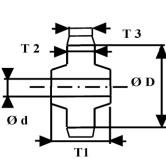

## **Product Details**

Wheel Rim: machined high-resistance engineered cast iron.

Tyre : cast bonded polyurethane. Hub : symmetrical, with roller bearing.

| Specifications             |                |
|----------------------------|----------------|
| Wheel Diameter - ØD ± 1%   | 75 mm          |
| Hub Type                   | Roller bearing |
| Hub Length T1              | 45 mm ±1       |
| Width of Tread T2          | 25 mm ±1       |
| Width of Tread-on floor T3 | 25 mm          |
| Axle Hole Ø d              | Ø 12 mm        |
| Hardness of tread A ±3     | A 93 Shore     |
| Load capacity              | 160 Kg         |
| Temperature                | -25 / +70 °C   |
|                            |                |
|                            |                |
|                            |                |
|                            |                |
|                            |                |
|                            |                |