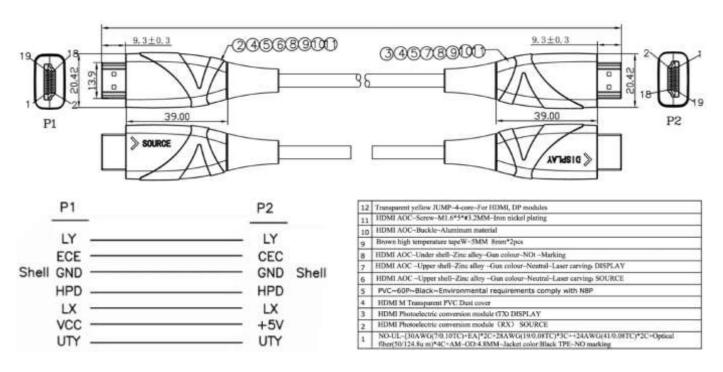

## NEWlink 25 mtr HDMI Male to HDMI Male Active Optical Cable (AOC)

Stock number: 2240982

EN

The NEWlink 25 metre HDMI male to HDMI male, Active Optical Cable which has a black TPE jack with and an outer diameter of 4.8mm. The connectors are metal and have gold flash covering to prevent corrosion.

Active Optical Cable (AOC) uses fibre optical technology to allow the transmission of HDMI signal up to 100 metres with no interference or degradation of signal or quality of image.

AOC still has some copper cores to carry power along the cable so no need for a PSU at the display end.