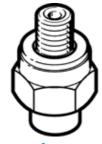

## suction cup holder ESH-HE-1-M3 Part number: 189253

without height compensator, for direct screw-in fitting.