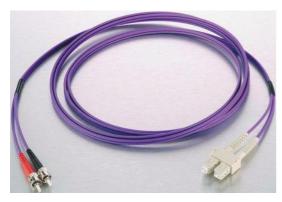

## **Datasheet**

## Fibre Optic Cable Assembly, Multi-Mode

RS Stock number 536-6478



## **Dimensions: (mm)**



## **Optical Performance** (IEC 61300-3-4):

Multimode (@ 1300nm)

LC: Max. IL - 0.30dB Typical: 0.20dB Singlemode: (@1310nm and/or 1550nm)

LC : Max. IL - 0.30dB Typical: 0.20dB Return Loss: >50dB

**Connector:** LC clips shall be mounted on to the connector to make it duplex.

Coiling Diameter: Coiling Diameter of the patchcord shall be greater than 200mm

| Id No. | Description                   | Ea  |
|--------|-------------------------------|-----|
| 1.     | LC Connector                  | 2   |
| 2.     | SC Connector                  | 2   |
| 3.     | LC Boots                      | 2   |
| 4.     | SC Boots                      | 2   |
| 5.     | LC Heat Shrink (Yellow+White) | 1+1 |
| 6.     | Identification Label          | 1   |
| 7.     | 1.6mm D