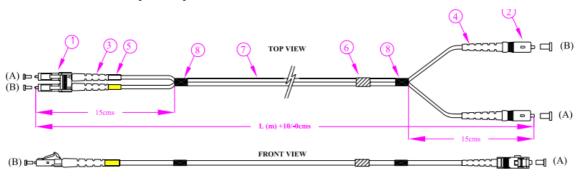

## **Dimensions: (mm)**

Coiling Diameter: Coiling Diameter of the patchcord shall be greater than 200mm

| Id No. | Description                   | Ea  |
|--------|-------------------------------|-----|
| 1.     | LC Connector                  | 2   |
| 2.     | SC Connector                  | 2   |
| 3.     | LC Boots                      | 2   |
| 4.     | SC Boots                      | 2   |
| 5.     | LC Heat Shrink (Yellow+White) | 1+1 |
| 6.     | Identification Label          | 1   |
| 7.     | 1.6mm Duplex Cable (L m)      | 1   |
| 8.     | Black Tape                    | 2   |