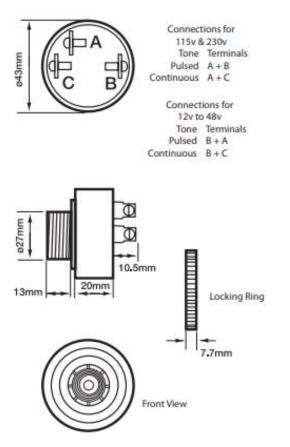

## Dimensions:

Dimensions Unit: mm Tolerance: ±0.5mm EN

RS, Professionally Approved Products, gives you professional quality parts across all products categories. Our range has been testified by engineers as giving comparable quality to that of the leading brands without paying a premium price.