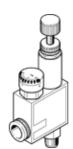

## pressure regulator LRMA-1/8-QS-8 Part number: 153493 Product to be discontinued

With pressure gauge.

Type to be discontinued. Available until 2021. See Support Portal for alternative products.

**FESTO** 