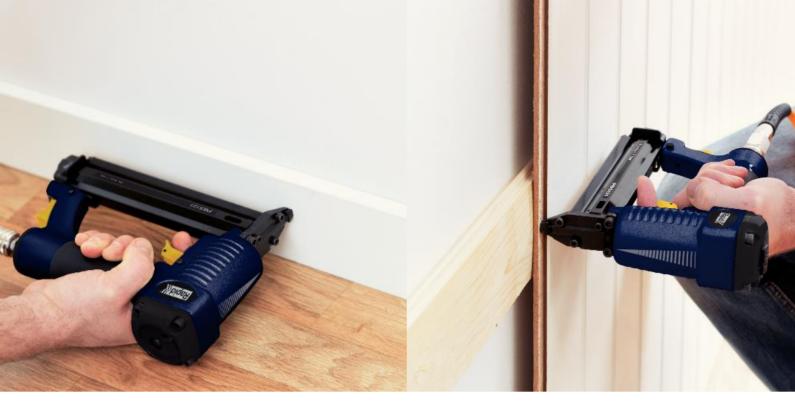

## 606 Staples - Narrow Crown

Heavy-duty staples made to fix through all kinds of wood, they also work where long depth is required with a height up to 30mm.

Rapid (

Resin coating ensure best results when fixing in wood. Ideal for heavy-duty fixing, flooring, wood panelling, wall boards, frames, partitioning.

## Features:

- Narrow crown staple for flooring, wood panelling...
- Exist in short and long strip for both DIY and PRO tools
- · Resin coated to increase removal resistance
- Available in Galvanized finish
- 3 kind of packaging : Narrow Blister, PP Box & Carton box