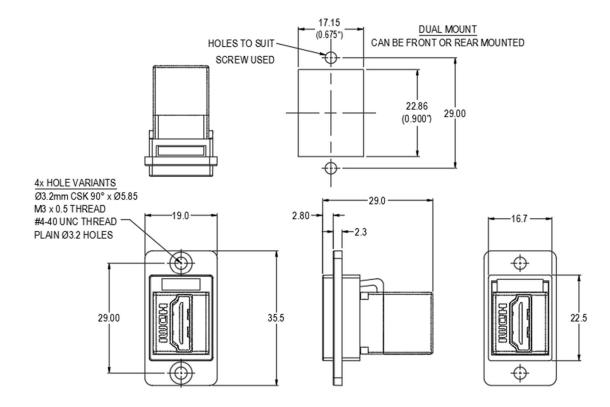

### **Features**

- HDMI Female-Female Feedthrough Connector
- Fits standard rectangular cutout
- Front or rear mounting through the panel
- No soldering or punch termination. Use standard cable for each connector style.
- Low rear profile

#### **General Specifications**

| Connector Type     | HDMI A           |
|--------------------|------------------|
| Gender             | Female to Female |
| Body Orientation   | Straight         |
| Termination Method | Feedthrough      |
| Mounting Hole size | #440 UNC         |

#### **Mechanical Specifications**

| Frame Material  | Diecast                    |
|-----------------|----------------------------|
| Frame Finish    | Nickel or Black. See below |
| Insert Material | ABS                        |
| Shell Plating   | Gold plated                |
| Contact Plating | Gold plated                |