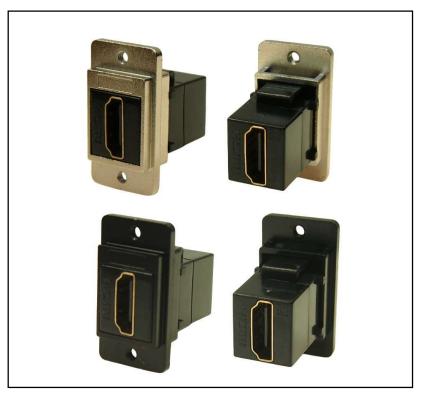

### **Features**

- HDMI Female-Female Feedthrough Connector
- Fits standard rectangular cutout
- Front or rear mounting through the panel
- No soldering or punch termination. Use standard cable for each connector style.
- Low rear profile

### **HDMI Connectors**

This HDMI Feed Through connector allows you to securely connect HDMI cable through an rectangular panel cutout. Suitable for wall plugs and rack mounting, this HDMI connector is a valuable tool in connecting custom configurations that use standard cabling, and is commonly used in digital recording studio systems and network racking.

#### **Mechanical Specifications**

| Frame Material  | Diecast                    |
|-----------------|----------------------------|
| Frame Finish    | Nickel or Black. See below |
| Insert Material | ABS                        |
| Shell Plating   | Gold plated                |
| Contact Plating | Gold plated                |

## **HDMI Connectors**

| Stock No. | Brand  | Product Name     | Frame Finish |
|-----------|--------|------------------|--------------|
| 0282777   | RS PRO | HDMI Feedthrough | Nickel       |
| 0282778   | RS PRO | HDMI Feedthrough | Black        |