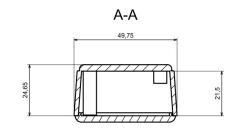

## rspro.com

| Category               | Two-part Enclosures |
|------------------------|---------------------|
| Туре                   | Full                |
| Material               | ABS                 |
| Variant                | Without gasket      |
| Height                 | 28.0 mm             |
| Width                  | 49.0 mm             |
| Length                 | 66.0 mm             |
| Color                  | Black               |
| Protection level       | IP53                |
| Shock protection level | IK07                |
| Standards Met          | RoHS Compliant      |
| Accessories            | Screw 3/13: 2.0 pcs |
| Certificate number     | CE/031/18           |

Dashed line shows outline of the mounting boss under PCB board Recommended mounting holes diameter ø3,5mm All dimensions are given within +/-0,5mm tolerance