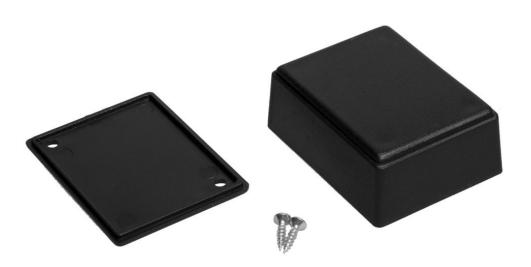

## Datasheet

**RS PRO Two-Part Enclosures** 

Stock number: 1920785

## **Product Details**

Two-part enclosure is made of black ABS. The enclosure provides IP53 and IK07 rating it is ideal for applications that doesn't require hermetic seal.

## **Features and Benefits**

- Made of ABS
- Available in black color
- Protection against liquids and solid objects: IP53 rating
- Shock protection level: IK07 rating