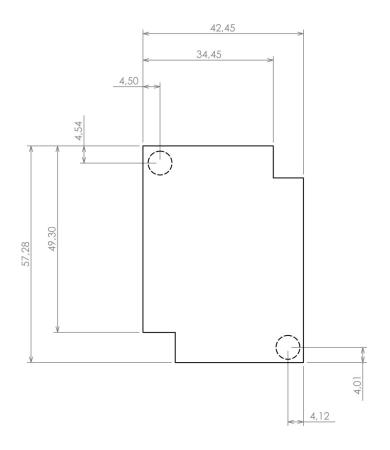

Dashed line shows outline of the mounting boss under PCB board Recommended mounting holes diameter ø3,5mm All dimensions are given within +/-0,5mm tolerance