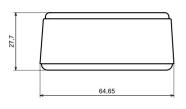

## rspro.com

| Category               | Two-part Enclosures |
|------------------------|---------------------|
| Туре                   | Full                |
| Material               | ABS                 |
| Variant                | Without gasket      |
| Height                 | 28.0 mm             |
| Width                  | 49.0 mm             |
| Length                 | 66.0 mm             |
| Color                  | Black               |
| Protection level       | IP53                |
| Shock protection level | IK07                |
| Standards Met          | RoHS Compliant      |
| Accessories            | Screw 3/13: 2.0 pcs |
| Certificate number     | CE/031/18           |

Dashed line shows outline of the mounting boss under PCB board Recommended mounting holes diameter ø3,5mm All dimensions are given within +/-0,5mm tolerance