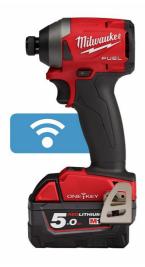

## M18 ONEID2-502X | M18 FUEL™ ONE-KEY™ 1/4" Hex impact driver

- Higher power efficiency under load outstanding torque of 226 Nm
- Faster driving speed vs. previous model up to 3600 rpm and 4300 ipm
- Extremely compact design total length of just 117 mm for access into tight spaces
- Connect via Bluetooth® with the ONE-KEY™ app
- ONE-KEY<sup>™</sup> app provides inventory function for total management of your complete tool/equipment fleet
- Save up to 4 custom settings to the tools memory for fast selection on the jobsite
- Configure to any application choosing optimum tool settings for repeatable precision