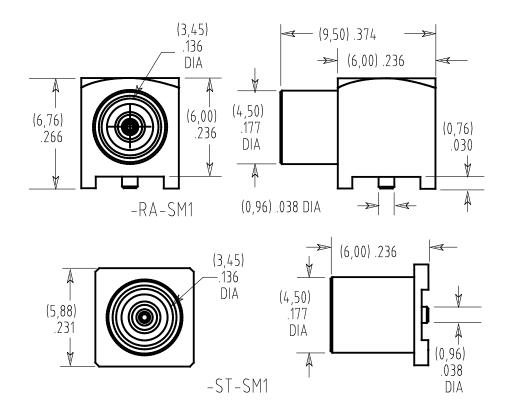

## **MCX-SM Series**

### MCX-SM Series - 50 ohm MCX Jack, Surface Mount

| Part Number: MCX-J-P-H-ST-SM1-TR |  |  |  |  |  |  |
|----------------------------------|--|--|--|--|--|--|
|                                  |  |  |  |  |  |  |
|                                  |  |  |  |  |  |  |
|                                  |  |  |  |  |  |  |
|                                  |  |  |  |  |  |  |
|                                  |  |  |  |  |  |  |
|                                  |  |  |  |  |  |  |
|                                  |  |  |  |  |  |  |
|                                  |  |  |  |  |  |  |
|                                  |  |  |  |  |  |  |
|                                  |  |  |  |  |  |  |
|                                  |  |  |  |  |  |  |
|                                  |  |  |  |  |  |  |

# **MCX-SM Series**

## MCX-SM Series - 50 ohm MCX Jack, Surface Mount

| Technical Details  |                     |  |  |
|--------------------|---------------------|--|--|
| Part Number        | MCX-J-P-H-ST-SM1-TR |  |  |
| Series             | MCX-SM              |  |  |
| Gender             | -J: Jack            |  |  |
| Туре               | -P: PCB             |  |  |
| Plating Option     | -H: Heavy Gold      |  |  |
| Orientation        | -ST: Straight       |  |  |
| Termination        | -SM1: Surface Mount |  |  |
| Tape & Reel Option | -TR: Tape And Reel  |  |  |