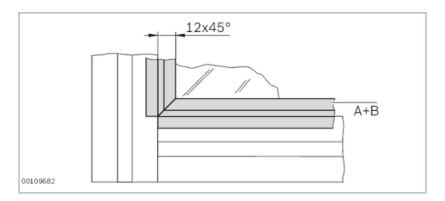

### Protective pane profile, PVC







- For the play-free mounting of surface elements in the profile slot
- For surface elements with a thickness of 1.5–8 mm
- For subsequent installation in closed frame constructions
- Installation of surface elements at center of slot
- The protective pane profile consists of the basic profile (A) and the clip-on strip (B)
- With sealing lips for sealing the workspace from water spray

# Product description



### Technical data



| No.        | Material                  |  |  |  |
|------------|---------------------------|--|--|--|
| 3842555284 | DVC: signal gray DAL 7004 |  |  |  |
| 3842555286 | PVC; signal gray RAL 7004 |  |  |  |

### Dimensions

#### Protective pane profile, PVC



#### Protective pane profile, PVC



## Ordering codes

|                                            | Groove | s    | L    |    | No.        |
|--------------------------------------------|--------|------|------|----|------------|
|                                            |        | mm   | mm   |    |            |
| Protective pane profile PVC, base profile  | 8, 10  | 15 8 | 2000 | 10 | 3842555284 |
| Protective pane profile PVC, clip-on strip | 8, 10  | 15 8 | 2000 | 10 | 3842555286 |