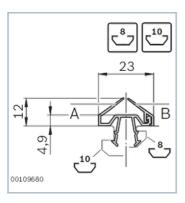

### Protective pane profile, PVC

- For the play-free mounting of surface elements in the profile slot
- For surface elements with a thickness of 1.5–8 mm
- For subsequent installation in closed frame constructions
- Installation of surface elements at center of slot
- The protective pane profile consists of the basic profile (A) and the clip-on strip (B)
- With sealing lips for sealing the workspace from water spray

### Dimensions

#### Protective pane profile, PVC