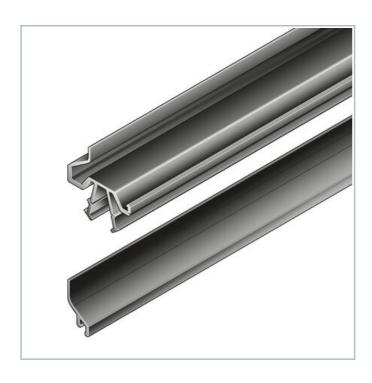

### Protective pane profile, PVC

- For the play-free mounting of surface elements in the profile slot
- For surface elements with a thickness of 1.5–8 mm
- For subsequent installation in closed frame constructions
- Installation of surface elements at center of slot
- The protective pane profile consists of the basic profile (A) and the clip-on strip (B)
- With sealing lips for sealing the workspace from water spray

#### Protective pane profile, PVC