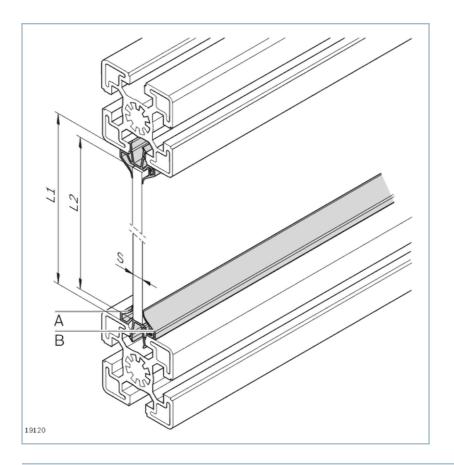

### Protective pane profile, PVC

- For the play-free mounting of surface elements in the profile slot
- For surface elements with a thickness of 1.5–8 mm
- For subsequent installation in closed frame constructions
- Installation of surface elements at center of slot
- The protective pane profile consists of the basic profile (A) and the clip-on strip (B)
- With sealing lips for sealing the workspace from water spray

#### Protective pane profile, PVC