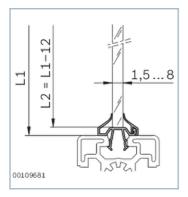

### Protective pane profile, PVC

- For the play-free mounting of surface elements in the profile slot
- For surface elements with a thickness of 1.5–8 mm
- For subsequent installation in closed frame constructions
- Installation of surface elements at center of slot
- The protective pane profile consists of the basic profile (A) and the clip-on strip (B)
- With sealing lips for sealing the workspace from water spray

### Dimensions

#### Protective pane profile, PVC