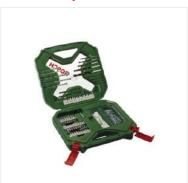

## X-Line 90pc Classic Drill/Driver Set

## 90 Piece X-Line Drill Set

A high quality X-Line accessories set containing a selection of drills, a selection of socket spanners, a bit holder and a range of 25mm and 50mm screwdriver bits.

|                          | -                                         |               |
|--------------------------|-------------------------------------------|---------------|
| Contents                 |                                           |               |
| Wood Drill Bits (x5):    | 4 → 10mm                                  |               |
| Masonry Drill Bits (x5): | 5 → 10mm                                  |               |
| Metal Drill Bits (x6):   | $2 \rightarrow 6 mm$                      |               |
| Socket Wrenches (x8):    | 5, 6, 7, 8, 9, 10, 11,13mm                |               |
| Socket Wrench Adapter:   | x1                                        |               |
| Universal Bit Holder:    | x1                                        |               |
| Screwdriver Bits:        | 25mm                                      | 50mm          |
| Slotted Bits:            | 4, 6mm                                    | 4, 6mm        |
| Hexagon Bits:            | 4, 5, 6mm                                 | -             |
| Phillips Bits:           | Ph0, Ph1, Ph2 (x2), Ph3                   | Ph1, Ph2, Ph3 |
| Pozidriv Bits:           | Pz0, Pz1, Pz2 (x2), Pz3                   | Pz1, Pz2, Pz3 |
| Torx Bits:               | T15, T20, T25, T30, T40                   | -             |
| Screws:                  | 4x35mm (x6)<br>4x40mm (x6)<br>5x50mm (x6) |               |
| Fixings:                 | 6x30mm (x6)<br>7x32mm (x6)<br>8x35mm (x6) |               |
|                          |                                           |               |