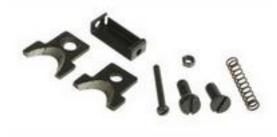

## RS Pro Cable Stripper Blade for use with 260 mm Automatic Mega-Strip Wire Stripper RS Stock No: 615-624

#### **Product Details**

RS Pro cable stripper blade is perfect for use with 260 mm automatic mega-strip wire stripper. It is designed for heavy usage in domestic and industrial fields. This stripper has hardened spring steel stripping blades with self adjustable stripping action.

#### **Features and Benefits**

- Hardened spring steel stripping blades
- Self adjusting stripping action
- Separate stripping blade is available