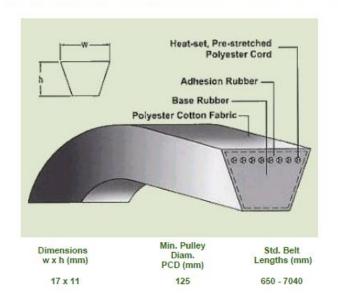

## PET, Rubber Vee Friction Belt, belt section B

RS Stock number 471-651

# B Section Classical Wrapped Vee Belts

to API 1B, RMA IP 20, DIN 2215, ISO 4184 & BS3790

#### RS Z, A & B Section Belts

Special compounded stiff-yet-flex-crack resistant base

High modulus low stretch (hmls) polyester cords and length stabilisation process resulting in low stretch and maximum life

Polychloroprene impregnated poly-cotton jacket

Precision built belts requiring no matching or coding

Anti-static, heat, oil and abrasion resistant

Standards: API 1B, RMA IP 20, DIN 2215, ISO 4184 & BS3790

## B Section - 17mm x 11mm - Wrapped Construction

| Section - 17mm x 11mm - Wrapped Construction |                             |                              |                             |                              |                             |                              |                             |  |  |  |  |
|----------------------------------------------|-----------------------------|------------------------------|-----------------------------|------------------------------|-----------------------------|------------------------------|-----------------------------|--|--|--|--|
| Inside<br>Length<br>Li (ins)                 | Inside<br>Length<br>Li (mm) | Inside<br>Length<br>Li (ins) | Inside<br>Length<br>Li (mm) | Inside<br>Length<br>Li (ins) | Inside<br>Length<br>Li (mm) | Inside<br>Length<br>Li (ins) | Inside<br>Length<br>Li (mm) |  |  |  |  |
| B22.5                                        | 570                         | B48                          | 1215                        | B91                          | 2300                        | B151                         | 3850                        |  |  |  |  |
| B23                                          | 585                         | B48.5                        | 1225                        | B92                          | 2337                        | B152                         | 3861                        |  |  |  |  |
| B24                                          | 615                         | B49                          | 1250                        | B93                          | 2365                        | B154                         | 3912                        |  |  |  |  |
| B25                                          | 630                         | B50                          | 1275                        | B94                          | 2388                        | B155                         | 3937                        |  |  |  |  |
| B25.5                                        | 650                         | B51                          | 1300                        | B94.5                        | 2400                        | B156                         | 3950                        |  |  |  |  |
| B26                                          | 660                         | B52                          | 1320                        | B95                          | 2413                        | B158                         | 4000                        |  |  |  |  |
| B26.5                                        | 670                         | B52.5                        | 1335                        | B96                          | 2438                        | B162                         | 4115                        |  |  |  |  |
| B27                                          | 686                         | B53                          | 1350                        | B96.5                        | 2450                        | B164                         | 4165                        |  |  |  |  |
| B28                                          | 710                         | B53.5                        | 1360                        | B97                          | 2465                        | B165                         | 4200                        |  |  |  |  |
| B28.5                                        | 725                         | B54                          | 1372                        | B98                          | 2500                        | B167                         | 4250                        |  |  |  |  |
| B29                                          | 735                         | B55                          | 1400                        | B99                          | 2515                        | B170                         | 4318                        |  |  |  |  |
| B29.5                                        | 750                         | B56                          | 1425                        | B100                         | 2540                        | B173                         | 4394                        |  |  |  |  |
| B30                                          | 762                         | B57                          | 1450                        | B101                         | 2565                        | B175                         | 4450                        |  |  |  |  |
| B30.5                                        | 775                         | B58                          | 1475                        | B102                         | 2600                        | B177                         | 4500                        |  |  |  |  |
| B31                                          | 785                         | B59                          | 1500                        | B103                         | 2616                        | B180                         | 4572                        |  |  |  |  |
| B31.5                                        | 800                         | B60                          | 1525                        | B104                         | 2650                        | B185                         | 4700                        |  |  |  |  |
| B32                                          | 813                         | B61                          | 1550                        | B105                         | 2667                        | B187                         | 4750                        |  |  |  |  |
| B32.5                                        | 825                         | B62                          | 1575                        | B106                         | 2700                        | B190                         | 4826                        |  |  |  |  |
| B33                                          | 838                         | B63                          | 1600                        | B107                         | 2718                        | B193                         | 4900                        |  |  |  |  |
| B33.5                                        | 850                         | B64                          | 1625                        | B108                         | 2750                        | B195                         | 4953                        |  |  |  |  |
| B34                                          | 865                         | B65                          | 1650                        | B109                         | 2769                        | B197                         | 5000                        |  |  |  |  |
| B34.5                                        | 875                         | B66                          | 1675                        | B112                         | 2845                        | B200                         | 5080                        |  |  |  |  |
| B35                                          | 889                         | B67                          | 1700                        | B113                         | 2870                        | B204                         | 5182                        |  |  |  |  |
| B35.5                                        | 900                         | B68                          | 1725                        | B114                         | 2900                        | B208                         | 5280                        |  |  |  |  |
| B36                                          | 915                         | B69                          | 1750                        | B115                         | 2921                        | B210                         | 5334                        |  |  |  |  |
| B36.5                                        | 925                         | B70                          | 1775                        | B116                         | 2950                        | B211                         | 5359                        |  |  |  |  |
| B37                                          | 940                         | B71                          | 1800                        | B117                         | 2972                        | B216                         | 5500                        |  |  |  |  |
| B37.5                                        | 950                         | B72                          | 1825                        | B118                         | 3000                        | B220                         | 5600                        |  |  |  |  |
| B38                                          | 965                         | B73                          | 1850                        | B120                         | 3048                        | B224                         | 5690                        |  |  |  |  |
| B38.5                                        | 975                         | B74                          | 1880                        | B122                         | 3099                        | B225                         | 5700                        |  |  |  |  |