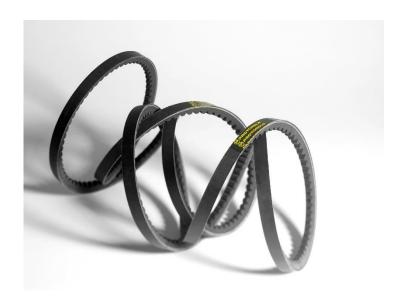

# **RS PRO Cogged Wedge Belt**

Stock No. 2056741

#### **Features & Benefits:**

Narrow profile deeper cushion belts for more compact, higher power and heavier duty drives.

Increased power capacity compared to classical v-belts allows for space and weight saving drives, resulting in significant cost savings. Transmit the same power with fewer belts or extend drive life by switching from classical v-belts to high power wedge belts. Multi layered industrial cover fabric supports tension cords to facilitate effortless flexibility and cooler running belts. Optimum cog pattern allows for higher dynamic power transmissions and reduced bending stresses.

Perfect for applications which require the highest capacities under more severe and demanding conditions.