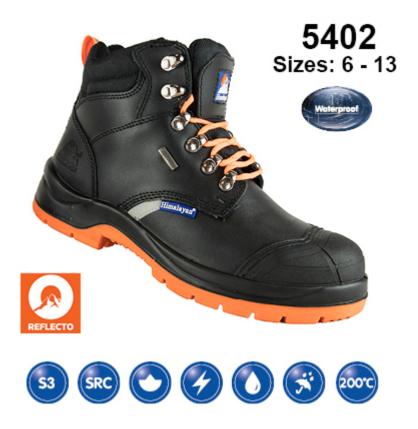

## **HIMALAYAN**

Black Leather Upper Reflecto Waterproof Safety Boot With Steel Midsole And Toecap

| Style Number       | 5402                                             |
|--------------------|--------------------------------------------------|
| European Standard  | EN ISO 20345:2011                                |
| Rating Standard    | S3                                               |
| Safety Features    | 200 Joule toecap protection; Closed seat region  |
|                    | (fully enclosed heel); Energy absorption of seat |
|                    | region; Plus water penetration and water         |
|                    | absorption resistance; Cleated outsole;          |
|                    | Penetration resistance: 1100 Newtons;            |
|                    | Anti-Static                                      |
| Toecap/Midsole     | Steel                                            |
| Heat Resistance to | 200°C                                            |

| Slip Resistance Rating | SRC - Outsole Slip Resistance BS EN ISO :     |
|------------------------|-----------------------------------------------|
|                        | 20345:2011/ CLAUSE NO-5.3.5.2; Tested on      |
|                        | Ceramic Tile/Sodium Lauryl - Heel part 0.28;  |
|                        | Flat Contact 0.32; Tested on Steel            |
|                        | Floor/Glycerol - Heel Part 0.13; Flat Contact |
|                        | 0.18.                                         |
| Size Range             | 6 - 13                                        |