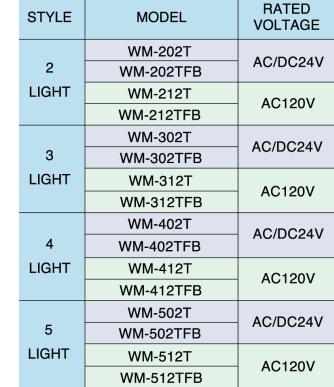

## **Tower Lights**

| Direct mount |                               |  |  |
|--------------|-------------------------------|--|--|
| LU5          | Continuous Light              |  |  |
| I 115-FR     | Continuous and Flashing Light |  |  |

### How to Order (Example)

NOTE: See page 57 for wiring diagrams

Assembly Required

| BULB     |     |  |
|----------|-----|--|
| BULB     | No. |  |
| 28V 11W  | 39  |  |
| 140V 13W | 49  |  |
| 28V 11W  | 39  |  |
| 140V 13W | 49  |  |
| 28V 11W  | 39  |  |
| 140V 13W | 49  |  |
| 28V 11W  | 39  |  |
| 140V 13W | 49  |  |