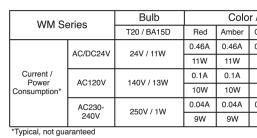

| / Posi | tion  | Alarm |        |  |  |  |  |
|--------|-------|-------|--------|--|--|--|--|
| Green  | Blue  | Clear | Латт   |  |  |  |  |
| 0.46A  | 0.46A | 0.46A | 0.02A  |  |  |  |  |
| 11W    | 11W   | 11W   | 0.5W   |  |  |  |  |
| 0.1A   | 0.1A  | 0.1A  | 0.025A |  |  |  |  |
| 10W    | 10W   | 10W   | 2.0W   |  |  |  |  |
| 0.04A  | 0.04A | 0.04A | 0.025A |  |  |  |  |
| 9W     | 9W    | 9W    | 4.0W   |  |  |  |  |
|        |       |       |        |  |  |  |  |