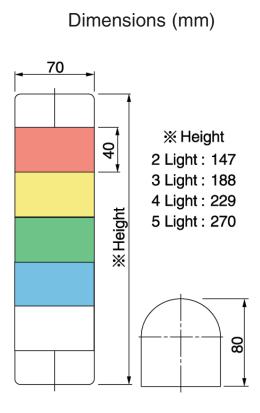

### ø50mm (2 in)

- Colors available: red, yellow, green, blue and clear.
- No tools required to assemble.
- Easy wiring with spring loaded terminal block.
- NPN or PNP open collector compatible.
- **FB** type: Two selectable single-tone alarms, one intermittent and one continuous, with adjustable volume to 85dB (at 1m), and light has 60 flashes per minute.
- Long lasting, bright LEDs.
- Once mounted on a machine, the tower can be easily removed from the terminal base for shipping, and re-installed without tools.