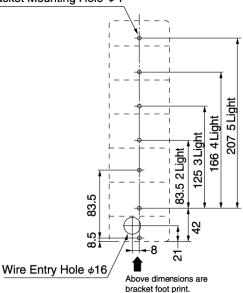

### Bracket Mounting Hole \$\$\phi4\$

Lead Wire Length: Approx 1,000mm from Entry Hole