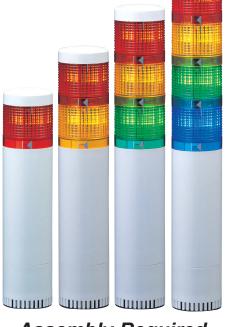

### ø50mm (2 in)

- Colors available: red, yellow, green, blue and clear.
- No tools required to assemble.
- Easy wiring with spring loaded terminal block.
- NPN or PNP open collector compatible.
- **FB** type: Two selectable single-tone alarms, one intermittent and one continuous, with adjustable volume to 85dB (at 1m), and light has 60 flashes per minute.
- Long lasting, bright LEDs.
- Once mounted on a machine, the tower can be easily removed from the terminal base for shipping, and re-installed without tools.

### How to Order (Example)

NOTE: See page 57 for wiring diagrams

Assembly Required

| BULB     |     |  |
|----------|-----|--|
| BULB     | No. |  |
| 28V 11W  | 39  |  |
| 140V 13W | 49  |  |
| 28V 11W  | 39  |  |
| 140V 13W | 49  |  |
| 28V 11W  | 39  |  |
| 140V 13W | 49  |  |
| 28V 11W  | 39  |  |
| 140V 13W | 49  |  |