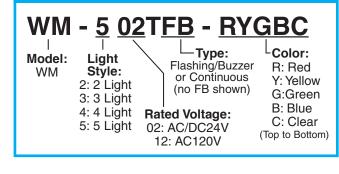

### How to Order (Example)

NOTE: See page 57 for wiring diagrams

Assembly Required

| BULB     |     |  |
|----------|-----|--|
| BULB     | No. |  |
| 28V 11W  | 39  |  |
| 140V 13W | 49  |  |
| 28V 11W  | 39  |  |
| 140V 13W | 49  |  |
| 28V 11W  | 39  |  |
| 140V 13W | 49  |  |
| 28V 11W  | 39  |  |
| 140V 13W | 49  |  |