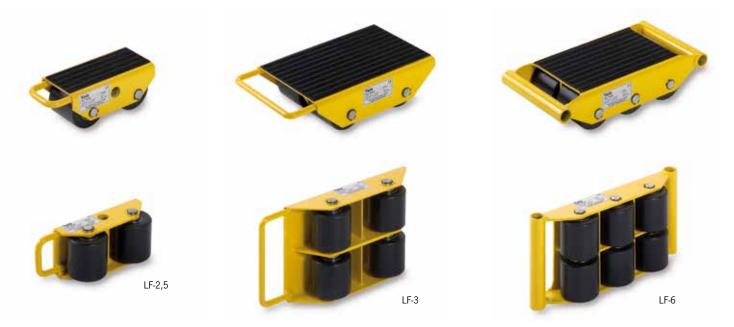

#### Capacity 1 - 6 t

The components of the load moving skates can be universally combined and are ideal for the transport of medium heavy loads of all kinds.

The components can be used individually or adapted to a load moving system. The units are maintenance-free.

#### Features

- Solid forged steel construction.
- Anti-slip rubber lining.
- Abrasion-resistant nylon wheels.
- Models LF-2,5 and above are provided with two enclosed ball bearings per wheel.

### Technical data LF

| Model  | ArtNo.    | Capacity<br>t | Wheels | Number<br>of rollers | Wheels<br>diameter x width<br>mm | Dimensions<br>L x W x H<br>mm | Weight<br>kg |
|--------|-----------|---------------|--------|----------------------|----------------------------------|-------------------------------|--------------|
| LF-1   | N13600006 | 1.0           | fixed  | 4                    | 100 x 35                         | 400 x 228 x 120               | 7.0          |
| LF-2   | N13600007 | 2.0           | fixed  | 8                    | 100 x 35                         | 400 x 228 x 120               | 8.0          |
| LF-2,5 | N13600008 | 2.5           | fixed  | 2                    | 85 x 90                          | 275 x 120 x 100               | 4.0          |
| LF-3   | N13600009 | 3.0           | fixed  | 4                    | 85 x 85                          | 400 x 228 x 100               | 9.5          |
| LF-6   | N13600010 | 6.0           | fixed  | 6                    | 85 x 85                          | 415 x 210 x 100               | 12.0         |