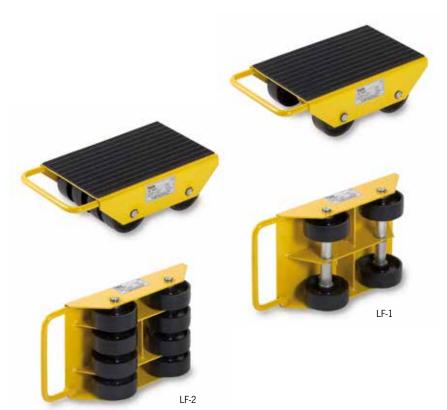

#### Capacity 1 - 6 t

The components of the load moving skates can be universally combined and are ideal for the transport of medium heavy loads of all kinds.

The components can be used individually or adapted to a load moving system. The units are maintenance-free.

#### Features

- Solid forged steel construction.
- Anti-slip rubber lining.
- Abrasion-resistant nylon wheels.
- Models LF-2,5 and above are provided with two enclosed ball bearings per wheel.

### Technical data LF

| Model  | ArtNo.    | Capacity<br>t | Wheels | Number<br>of rollers | Wheels<br>diameter x width<br>mm | Dimensions<br>L x W x H<br>mm | Weight<br>kg |
|--------|-----------|---------------|--------|----------------------|----------------------------------|-------------------------------|--------------|
| LF-1   | N13600006 | 1.0           | fixed  | 4                    | 100 x 35                         | 400 x 228 x 120               | 7.0          |
| LF-2   | N13600007 | 2.0           | fixed  | 8                    | 100 x 35                         | 400 x 228 x 120               | 8.0          |
| LF-2,5 | N13600008 | 2.5           | fixed  | 2                    | 85 x 90                          | 275 x 120 x 100               | 4.0          |
| LF-3   | N13600009 | 3.0           | fixed  | 4                    | 85 x 85                          | 400 x 228 x 100               | 9.5          |
| LF-6   | N13600010 | 6.0           | fixed  | 6                    | 85 x 85                          | 415 x 210 x 100               | 12.0         |