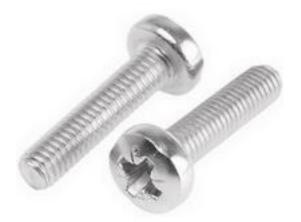

# RS Pro Stainless Steel Pan Head Machine Screws, M5 x 50mm

RS Stock No: 914-1526

#### **Product Details**

RS Pro machine screw measuring M5 x 50 mm, is made of A2 grade stainless steel. This pan head screw is fully threaded and it can be used in pre-tapped holes or can be used with conforming nuts and washers in through holes. The cross recess screw is designed to give you ease of assembly. It is suitable for light engineering, domestic appliances and electronics applications. This machine screw meets DIN 7985 standards.